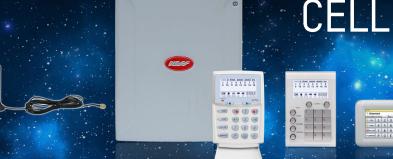

## "No Landlines ... No worries!"

D8XCEL and D16XCEL with cellular dialler onboard – the professional integrated control panel and cellular dialler solution!

- Operation and programming by SMS messaging
- Remote operation and programming via the free NessXCEL app
- Alarm reporting back to base by CID and/or selfmonitoring by SMS
- Powerful SMS accessibility including: arm/ disarm, programming, check system status, read alarm memory, receive alarm messages and operate AUX outputs all by SMS/TXT
- Supports up to 10 mobile phone numbers for SMS reporting
- Fully customisable word library for SMS messaging
- All-new KPX and Navigator Keypads supporting cellular operation

## CENTRAL STATION MONITORING VIA CELLULAR

**ARM & DISARM BY SMS** 

ALARM REPORTS BY SMS

PROGRAMMING BY SMS

**GET SYSTEM STATUS BY SMS** 

Various Keypad Options

3G Dialler Onboard

Operation and Monitoring via SMS